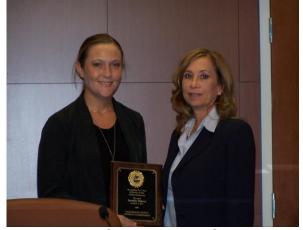

# Recognition of Service to Zoning Commissioners at 3-7-13 Zoning Hearing

On March 7, 2013 the Zoning Commission recognized both Commissioners Sherry Hyman and Jennifer Bakcsi for their years of service to the Commission. Commissioner Scarborough, Chair, Commissioners, public and staff offered congratulations to the outgoing commissioners and thanked them for their contribution to the Commission and Palm Beach County.

Sherry Hyman with Commissioner Scarborough, Chair

Jennifer Bakcsi with Commissioner Scarborough, Chair

U:\Zoning\ADMIN\Public Information\News Releases\2013\News Release 03-07-2013 ZC Recognition of Service Awards.doc